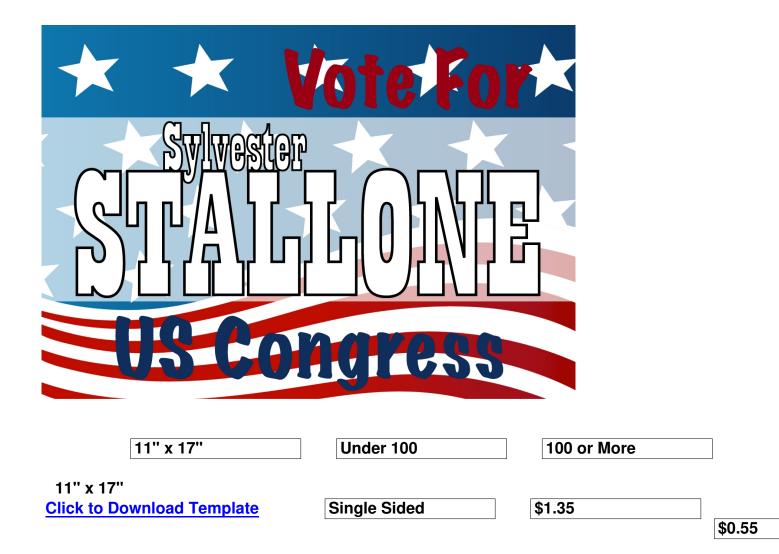

Looking for some quick, easy and affordable visibility? Our Rally Signs are great for all types of events. These signs are digitally printed on heavy coated stock. Perfect for rallies and short term or indoor use. (Min. 25)

|                            | Double Sided | \$1.95       | \$0.85      |        |
|----------------------------|--------------|--------------|-------------|--------|
|                            | 13" x 19"    | Under 100    | 100 or More |        |
| 13'' x                     | x 19"        |              |             |        |
| Click to Download Template |              | Single Sided | \$1.65      |        |
|                            |              |              |             | \$0.75 |
|                            | Double Sided | \$2.15       | \$0.95      |        |
|                            | 13" x 27"    | Under 100    | 100 or More |        |
| 13'' x                     | <b>27</b> "  |              |             |        |
| Click to Download Template |              | Single Sided | \$2.35      |        |
|                            |              |              |             | \$1.15 |
|                            | Double Sided | \$2.95       | \$1.50      |        |
|                            | Double Sided | \$2.95       | \$1.50      | וּכָּ  |