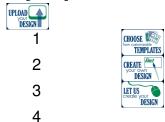

## 4 Easy Options To Order Your Indoor Rally Signs

## Or Select A Size Below For Basic Pricing Structure

Looking for some quick, easy and affordable visibility? Our Rally Signs are great for all types of events. These signs are digitally printed on heavy coated stock. Perfect for rallies and short term or indoor use. (Min. 25)