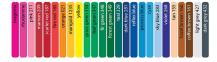

## **Rally Signs**

- Bleed not allowed, imprint can be no closer than 1/2" from all edges
- Printed on 111# Matte Cover stock
- AFL-CIO Union Labels: On all political orders unless otherwise requested. Available on other orders by request.
  - Color matches \$35/ea spot color (no guarantees of perfect matches)
  - Full color created from 4 color process
  - Standard Colors:

(colors may appear slightly different depending on your screens calibration)

{loadposition social}