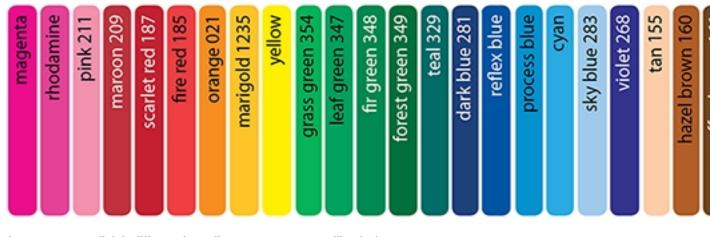

## 40" by 60" Retail indoor laminated showcard pricing 50 100 150 One Color \$7.95 \$6.95 \$1.75 \$1.25 \$0.85

- Bleed not allowed, imprint can be no closer than 1/2" from all edges
- Color matches \$50/ea spot color (no guarantees of perfect matches)
- Full color created from 4 color process
- Standard Colors:

(colors may appear slightly different depending on your screens calibration)