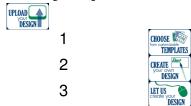

## 4 Easy Options To Order Your Signs



## **Retail Signs**

4

Attract attention and boost in-store traffic with a colorful window sale sign! Made of tear-resistant material, our sturdy signs stand up to heavy use, and are reusable year after year, making them the best value in the business! Most sale sign designs have matching sale tags and sale banners to add to the powerful impact of the message.

These signs fit large retail store windows perfectly.

Remember, your store windows are the best free standing space you've got. Choose one of our time-tested messages proven to help you sell more!

- 1-Sided
- 50 pt. stock
- **AFL-CIO Union Labels:** On all political orders unless otherwise requested. Available on other orders by request.





30" x 40" Retail indoor laminated showcard pricing

50 100 150

**One Color** \$6.95 \