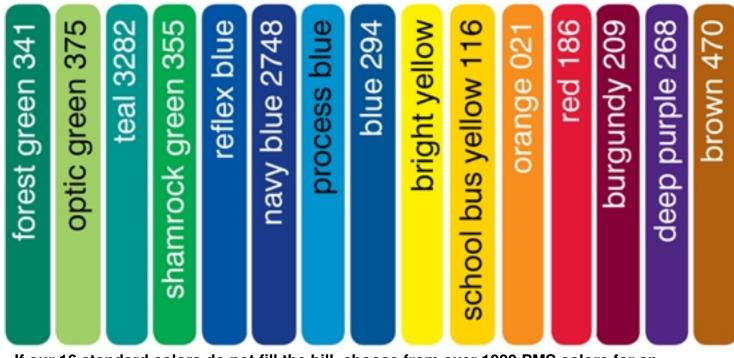

{niftybox width=250px,background=darkgrey,float=right,border=forestgreen,font=Arial} Standard Colors:

shown here are reasonable representations of the PMS numbers indicated. Connolly Printing makes every effort to provide the anticipated results from any PMS color specified but cannot guarantee exact color marches. Colors may vary when comparing one substrate (paper) to another substrate (plastic).

Standard Poly-Bag Colors

If our 16 standard colors do not fill the bill, choose from over 1000 PMS colors for an added charge.

{loadposition social}