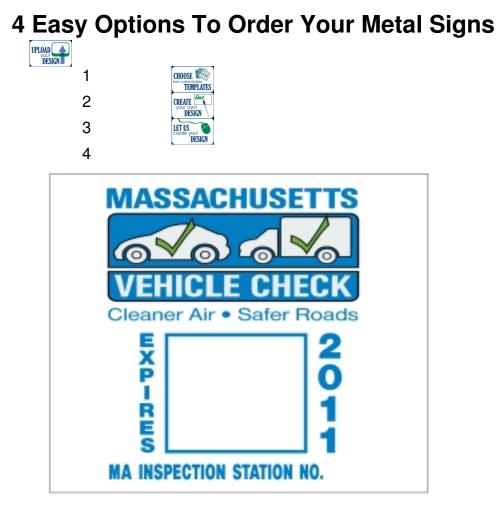

## **Metal Signs**

- White coated aluminum
- 32" x 38"
- **Turnaround:** Metal Signs usually ship from our facility within 3 5 business days.

32" x 38" Click to Download Template

Call for pricing