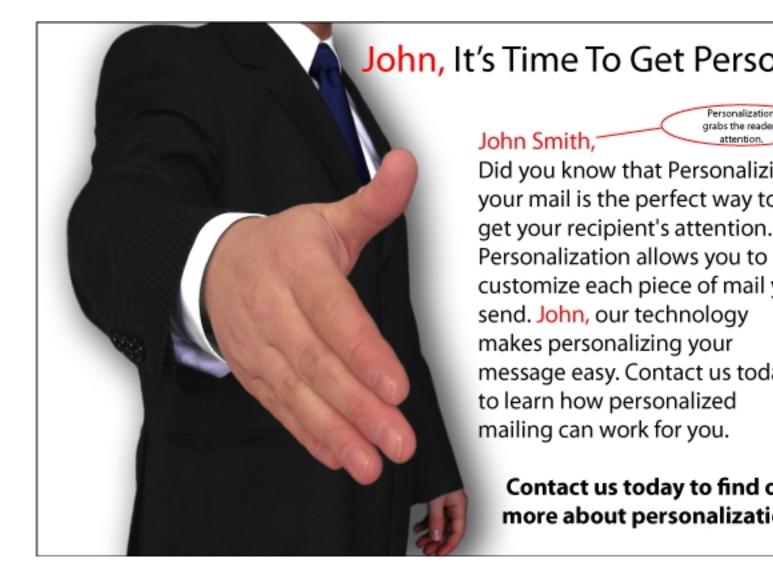

| Personaliza | tion / Variable Date Pricing |      | 2,500 | 5        | 5,000 |
|-------------|------------------------------|------|-------|----------|-------|
| Simple      | (dear name)                  | add: |       | \$75.00  |       |
| Detailed    | (polling place, etc.)        | add: |       | \$100.00 |       |