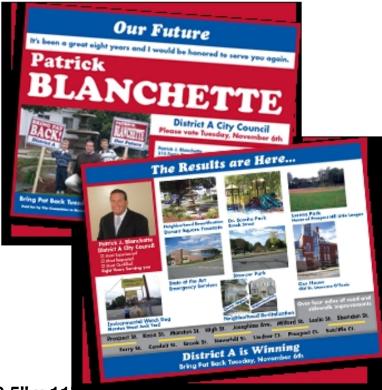

# **Dear Friend Cards**

- 2-Sided
- Printed on 100# Gloss Cover Stock
- Turnaround: Dear Friend Cards usually ship from our facility within 2 5 business days

|               | 500      | 1,000    | 2,00 |
|---------------|----------|----------|------|
| Black & White | \$180.00 | \$290.00 |      |

#### 4" x 6"

- 2-Sided
- Printed on 100# Gloss Cover Stock
- Turnaround: Postcards usually ship from our facility within 2 5 business days

{/slide}{slide=8.5" x 5.5" postcard}

- 2-Sided
- Printed on 100# Gloss Cover Stock
- Turnaround: Postcards usually ship from our facility within 2 5 business days

# 6" x 9"

- 2-Sided
- Printed on 100# Gloss Cover Stock
- Turnaround: Postcards usually ship from our facility within 2 5 business days

| Γ | 500 | 1,000 |      |
|---|-----|-------|------|
| - |     |       | 1,50 |

### 6" x 11"

- 2-Sided
- Printed on 100# Gloss Cover Stock
- Turnaround: Postcards usually ship from our facility within 2 5 business days
- AFL-CIO Union Labels: On all political orders unless otherwise requested. Available on