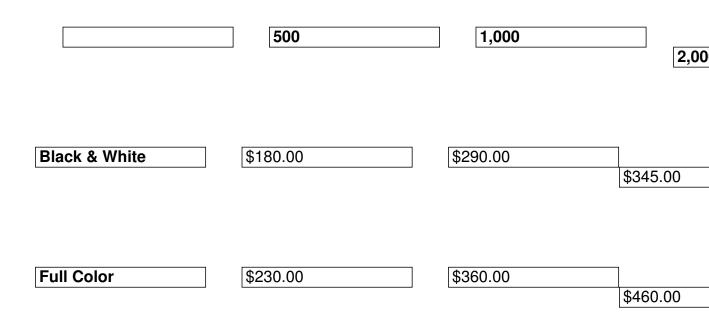

# **Dear Friend Cards**

- 2-Sided
- Printed on 100# Gloss Cover Stock
- Turnaround: Dear Friend Cards usually ship from our facility within 2 5 business days

|               | 500      | 1,000    | 2,00 |
|---------------|----------|----------|------|
| Black & White | \$180.00 | \$290.00 |      |

#### \$345.00

Full Color

\$230.00

\$360.00

\$460.00

{/slide}{slide=4" x 6" postcard}