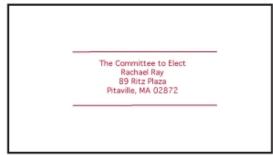

## **Response Envelopes**

- Finished Size: 6.5" x 3.625"
- 1-Sided
- This product is uncoated

- All text and images must be .375" from each final edge of the envelope. Images cannot bleed off the edge.

- Heavy and or full coverage ink not recommended on our standard envelopes
- Turnaround: Envelopes usually ship from our facility within 2 5 business days.