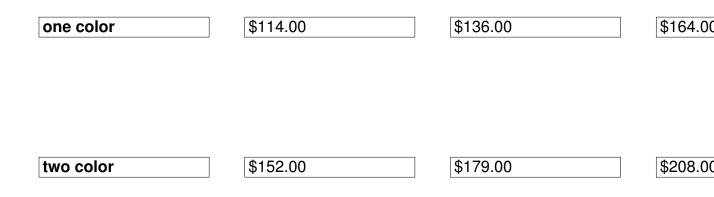

- Heavy and or full coverage ink not recommended on our standard envelopes
- Turnaround: Envelopes usually ship from our facility within 2 5 business days.

|           | 500      | 1,000    | 1,500    |
|-----------|----------|----------|----------|
| one color | \$114.00 | \$136.00 | \$164.00 |
| two color | \$152.00 | \$179.00 | \$208.00 |