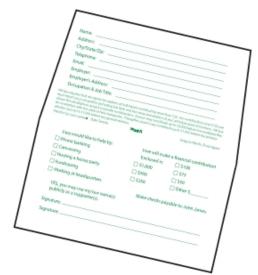

## **Remittance Envelopes**

- Finished Size: 6.5" x 3.625"
- 2-Sided
- This product is uncoated

- All text and images must be .375" from each final edge of the envelope. Images cannot bleed off the edge.