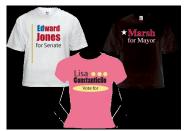

**Political** t shirts are a great way to show your support for the upcoming elections! Custom campaign t-shirts are great for supporting your local senator, governor or city council member. Let your voice be heard! You can also design custom tee shirts for your student council or class elections! At Connolly Printing you can add your own artwork to our t-shirts or custom design a team t-shirt or uniform using our image and font libraries.

Put your message on t-shirts, girl's styles, business wear, cups, mugs, hats, bags and much

more! Whether you are a Republican, Democrat or Independent, Connolly Printing can help you design your custom t-shirts to spread your message. With our streamlined online system you can be assured that purchasing custom political t-shirts has never been easier. **Every order is reviewed by an expert artist to ensure your campaign t-shirt is exactly the way you designed it!** 